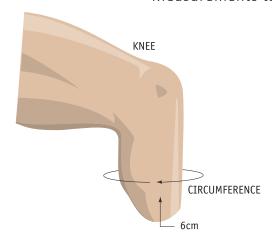

es from the center of the distal end.







### Gel Liner with Bands - With or Without Distal Attachment

The ALPS™ Smart Seal Liner features raised bands that grip the socket wall to form a secure interface. The low modulus bands stretch against the socket wall, while the smooth inner wall conforms easily to the residual limb. The Smart Seal Liner has a new seamless knitted construction with a modern look and is available in locking and cushion suspension. The locking version features a new distal construction to control distal distraction.

- New seamless knitted construction
- Only available in HD Gel
- Available in locking and cushion suspension in 3mm or 6mm uniform thickness





3mm Uniform, 6mm Uniform

NIFORM

NIFO

## **How to Size**

Measurements taken 6cm from the distal end



# **Sizing Chart**

### **Transfemoral Smart Seal Suction Gel Liner**

|                                | $\cup$                                | $\cup$                                |
|--------------------------------|---------------------------------------|---------------------------------------|
| Measured Size (cm) Description | SAFR<br>Cushion<br>3mm or 6mm Uniform | SADT<br>Locking<br>3mm or 6mm Uniform |
| 20-23 cm                       |                                       | SADT <b>20</b> -(3 or 6)              |
| 24-25 cm                       |                                       | SADT <b>24</b> -(3 or 6)              |
| 26-27 cm                       | SAFR <b>26</b> -(3 or 6)              | SADT <b>26</b> -(3 or 6)              |
| 28-31 cm                       | SA